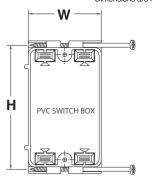

#### 18 Cubic Inch

| Part<br>Number | Carton<br>Quantity | Height | Width | Depth |
|----------------|--------------------|--------|-------|-------|
| EZ18SNWZ       | 100                | 3.700  | 2.250 | 2.875 |

### 20.3 Cubic Inch

| Part<br>Number | Carton<br>Quantity | Height | Width | Depth |
|----------------|--------------------|--------|-------|-------|
| EZ20SNWZ       | 100                | 3.700  | 2.250 | 3.125 |

#### 23 Cubic Inch

|   | Part<br>Number | Carton<br>Quantity | Height | Width | Depth |
|---|----------------|--------------------|--------|-------|-------|
| ĺ | EZ23SNWZ       | 100                | 3.700  | 2.250 | 3.500 |