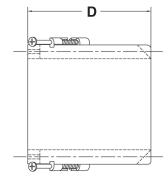

#### 18 Cubic Inch

| Part<br>Number | Carton<br>Quantity | Height | Width | Depth |
|----------------|--------------------|--------|-------|-------|
| EZ18SNWZ       | 100                | 3.700  | 2.250 | 2.875 |

### 20.3 Cubic Inch

| Part<br>Number | Carton<br>Quantity | Height | Width | Depth |
|----------------|--------------------|--------|-------|-------|
| EZ20SNWZ       | 100                | 3.700  | 2.250 | 3.125 |

#### 23 Cubic Inch

|   | Part<br>Number | Carton<br>Quantity | Height | Width | Depth |
|---|----------------|--------------------|--------|-------|-------|
| ĺ | EZ23SNWZ       | 100                | 3.700  | 2.250 | 3.500 |