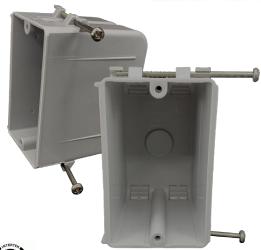

## EZ BOX® New Work Switch and Outlet Box with Screw-Nails

2 hour fire-rated

EZ18SNWZ, EZ20SNWZ & EZ23SNWZ are 1-gang electrical switch and outlet boxes for residential or light commercial electrical installations. They feature 4 knockouts for EZ wiring and screwnails for use on aluminum, light to medium grade steel or wood studs. The sharp point, slotted head and threaded body allow for EZ installation with a power screwdriver without pre-drilling.

- Can also be installed on wood study using a hammer
- Designed to work with most standard 1-gang devices and switches
- Attached screw-nails for mounting included
- Engineered for easy, cost saving installation and constructed with resilient PVC for durability
- ETL Listed, ETL 2 Hour Fire-rated
- Made in USA