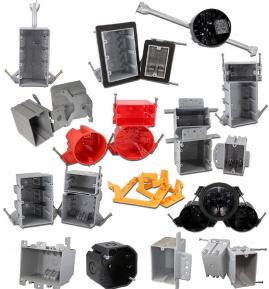

# The CANTEX EZ BOX® Line

The CANTEX EZ BOX® line offers a complete selection of non-metallic electrical switch, outlet and ceiling boxes in multiple sizes and styles to meet all your new construction and renovation project needs. Whether you need EZ nail-on, single-gang boxes with enhanced angled nails for installation between studs or adjustable EZ BOXES with adjustable brackets for the perfect fit on tile backsplashes, CANTEX has your solution. EZ BOXES are easy to install, long-wearing, and maintenance-free. CANTEX offers almost 100 styles of EZ BOXES in multiple sizes and gang applications to meet all of your new and old work project needs. You can choose from one of our many wall, ceiling or ceiling fan boxes.

CANTEX EZ BOXES are all either ETL or UL listed for use as in Article 314 of the National Electrical code. They are also 2-hour fire-rated when applicable. Plus, the CANTEX EZ Box line is backed by over 60 years of experience manufacturing unrivaled American-made electrical products.